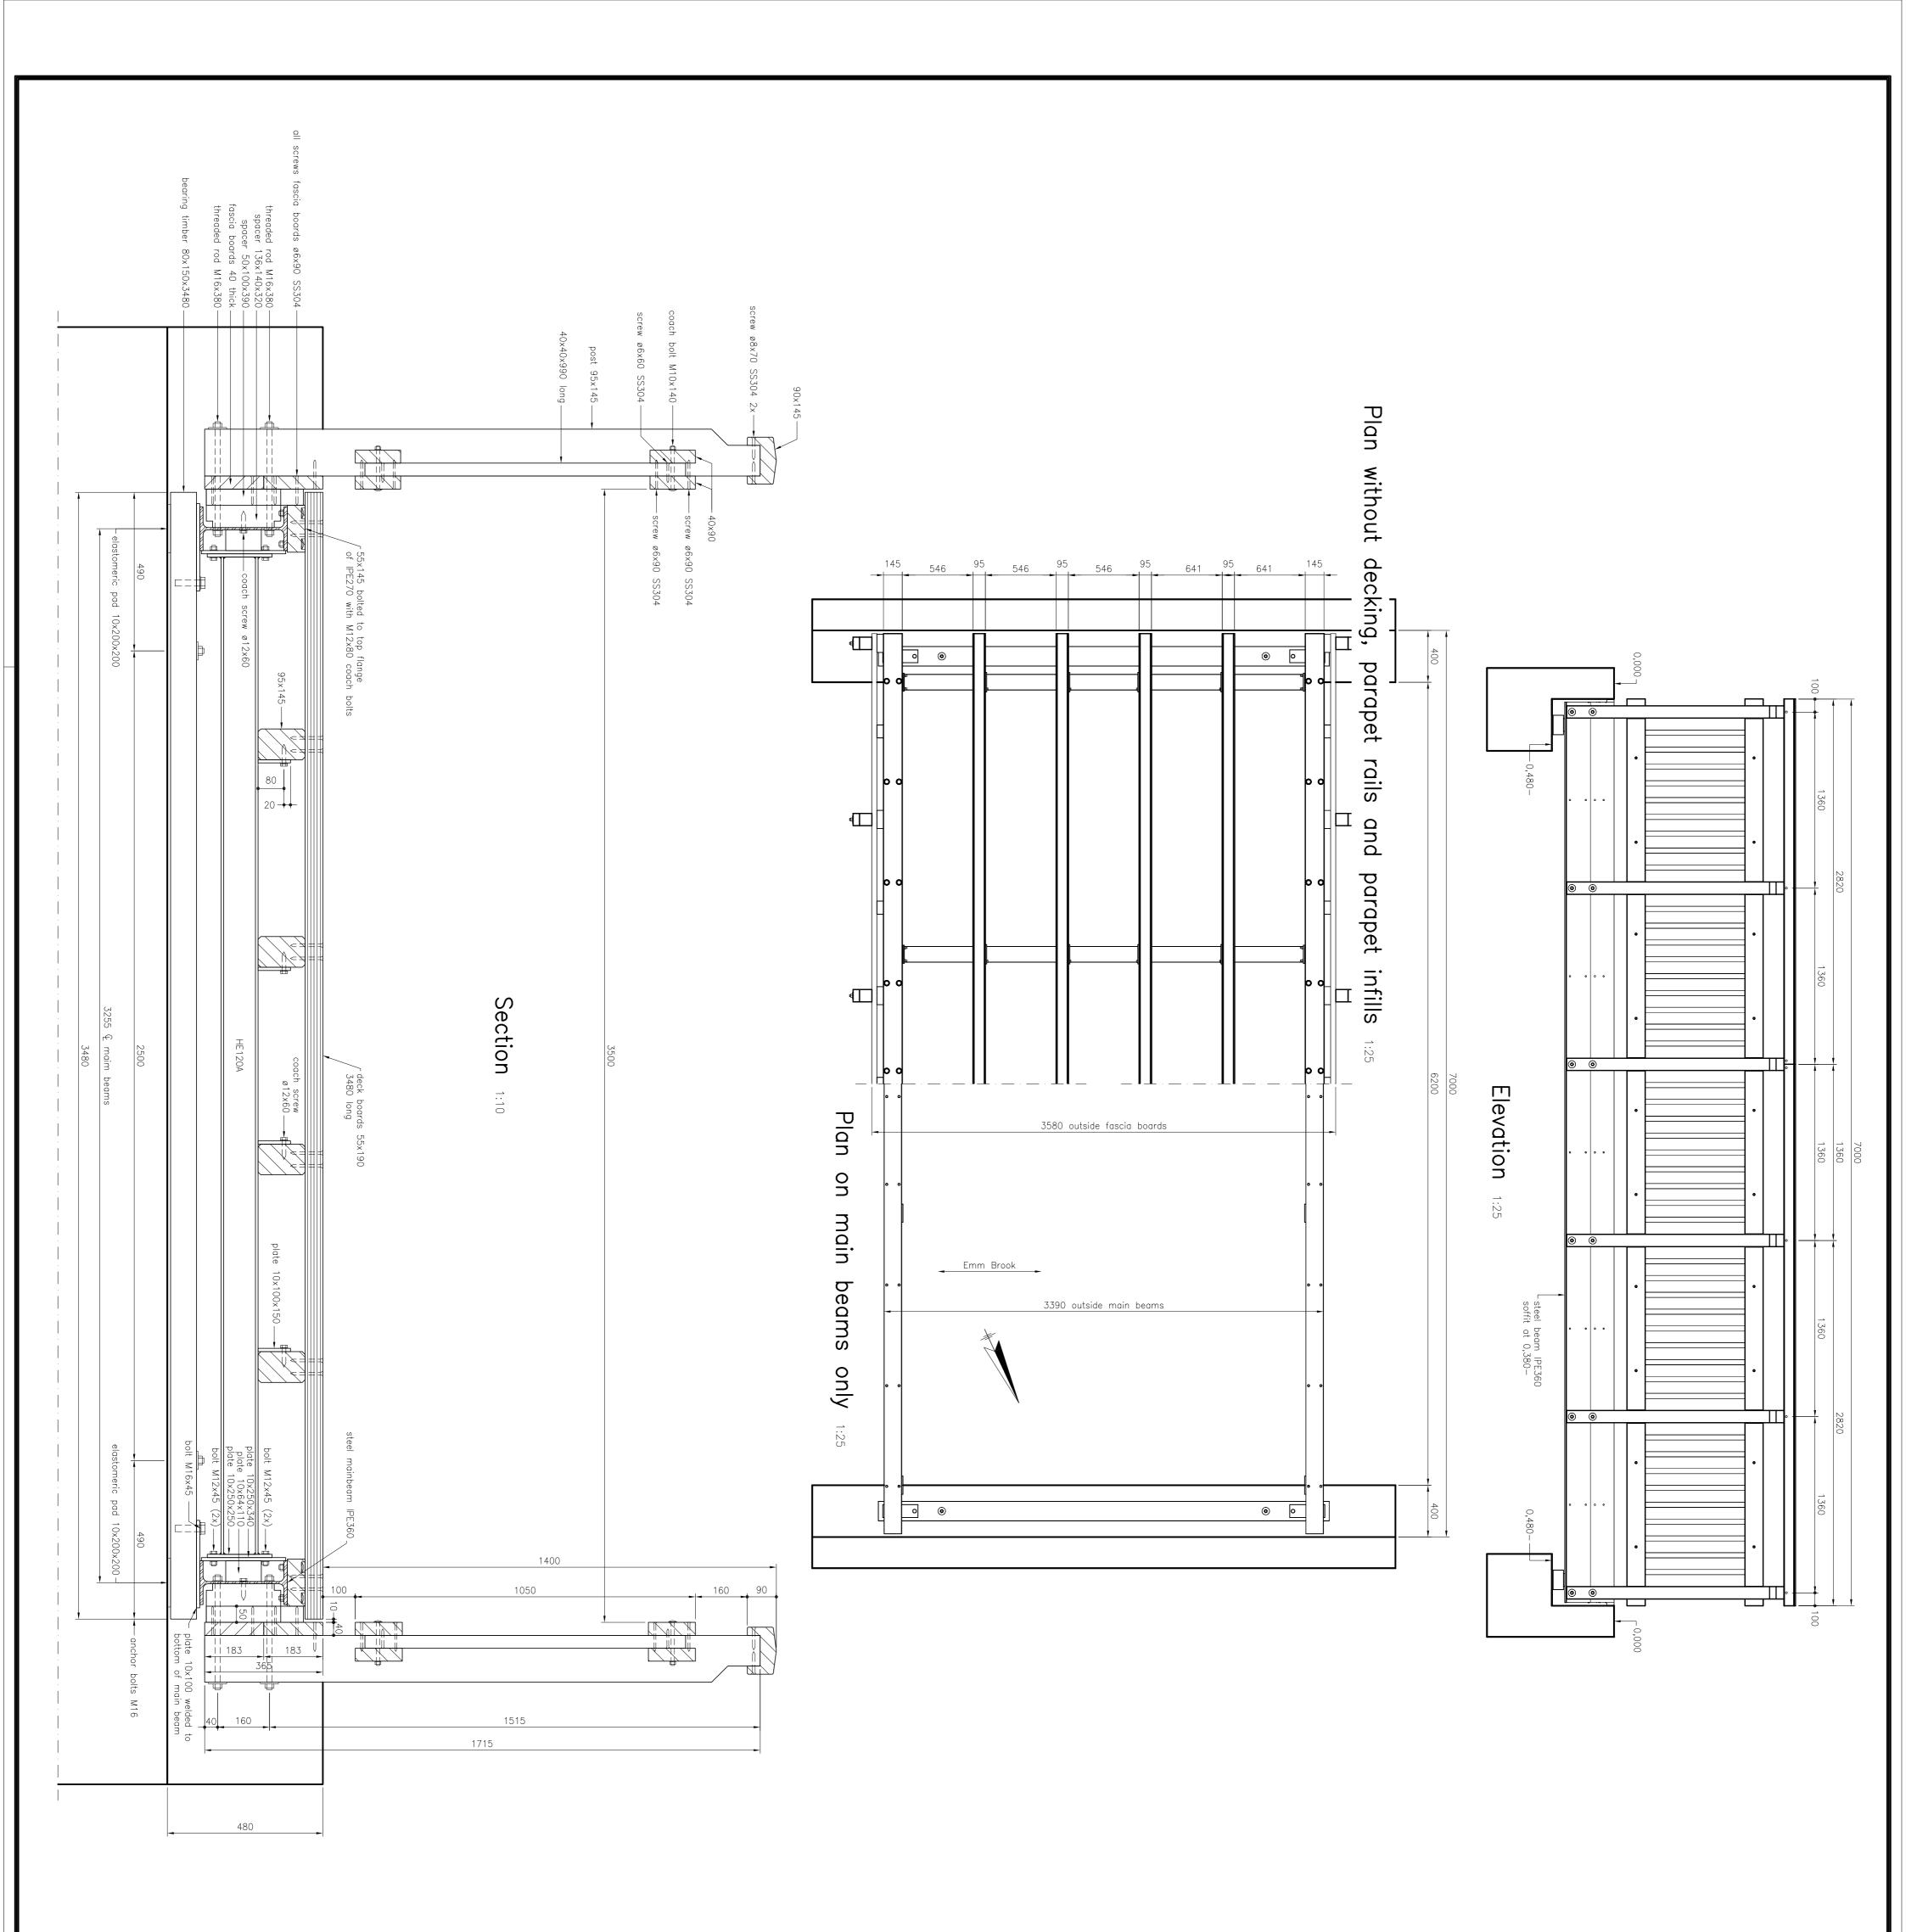

| proprietary information or<br>agree in writing" | "This document contains information proprietary to GROOT LEMMER B.V. Any disclosure or use of the proprietary information or reproduction of this document is expressly prohibited except as GROOT LEMMER B.V. may otherwise agree in writing" | GROOT LEM<br>ed except as (                | roprietary to<br>ssly prohibit | nformation p<br>nent is expre                                | nis document contains i<br>production of this docun                                                                                       | reț                                 |
|-------------------------------------------------|------------------------------------------------------------------------------------------------------------------------------------------------------------------------------------------------------------------------------------------------|--------------------------------------------|--------------------------------|--------------------------------------------------------------|-------------------------------------------------------------------------------------------------------------------------------------------|-------------------------------------|
| PREFAZO <sup>®</sup> Type 2s                    | forestry<br>www.fsc.org                                                                                                                                                                                                                        |                                            |                                | tures                                                        | Struct                                                                                                                                    |                                     |
| Sheet:                                          |                                                                                                                                                                                                                                                | info@sarumhardwood.co.uk                   | info@<br>www                   | ¢<br>v                                                       | A<br>Bridg                                                                                                                                |                                     |
| 221325                                          | 6BU                                                                                                                                                                                                                                            | DGE, Hampsh                                | STOCKBRI                       |                                                              |                                                                                                                                           |                                     |
| E5741-20190234-01                               |                                                                                                                                                                                                                                                | MAT & TIMBER SERVI                         | I HARD                         | SARUM                                                        |                                                                                                                                           |                                     |
| Drawingnr part:                                 |                                                                                                                                                                                                                                                |                                            |                                |                                                              |                                                                                                                                           |                                     |
| Scale:<br>as shown@A1                           | General Arrangement with details                                                                                                                                                                                                               | piluge                                     | Arrance                        | General                                                      |                                                                                                                                           |                                     |
| Checked:                                        | B. Northorn Bridge                                                                                                                                                                                                                             | Bridge                                     | ridado                         | vf two h                                                     | Part structure:                                                                                                                           | P                                   |
| Drawn:<br>KW                                    | ham                                                                                                                                                                                                                                            | Woosehill, Wokingham                       | sehill,                        | Woc                                                          |                                                                                                                                           |                                     |
| Design:                                         | me structure:<br>Emm Brook Restoration, Fish Passage Improvements                                                                                                                                                                              | ish Pase                                   | ation, F                       | Restora                                                      | Name structure:<br>Emm Brook                                                                                                              | Z                                   |
| Date issue:<br>24-06-2022                       | rey                                                                                                                                                                                                                                            | Leatherhead, Surrey                        | atherhe                        | Lea                                                          |                                                                                                                                           |                                     |
| Date approval:                                  | 's Trust                                                                                                                                                                                                                                       | East Rivers                                | East                           | South I                                                      | Principal:                                                                                                                                | Ţ                                   |
| ddition                                         | Description revision/addition                                                                                                                                                                                                                  | Checked                                    | Drawn                          | Design                                                       | Date Issue                                                                                                                                | <u>z</u>                            |
|                                                 |                                                                                                                                                                                                                                                |                                            |                                |                                                              |                                                                                                                                           |                                     |
|                                                 |                                                                                                                                                                                                                                                |                                            |                                |                                                              |                                                                                                                                           |                                     |
|                                                 |                                                                                                                                                                                                                                                |                                            |                                |                                                              |                                                                                                                                           |                                     |
|                                                 | vise                                                                                                                                                                                                                                           | d otherwise                                | mentioned                      | unless me<br>metres                                          | in mm,<br>are in                                                                                                                          | Sizes<br>Levels                     |
|                                                 | D5535 AV<br>mentioned otherwise<br>d otherwise                                                                                                                                                                                                 | nC-0055<br>nless me<br>tioned o            | NC-CC<br>sed, ur<br>ss men     | 2 100% NC-COC-OC<br>galvanised, unless<br>8, unless mentione | Timber: Ekki FSC 100% NC-COC-005535 AV<br>Steelparts: S235 galvanised, unless mentioned<br>Fixings: Grade 8.8, unless mentioned otherwise | -ixi<br>Ste                         |
| ing over 5 tons                                 | cess of vehicles weighing                                                                                                                                                                                                                      | to limit access                            |                                | to be ma                                                     | Provisions are to be made                                                                                                                 |                                     |
| sides 250mm                                     | a square surface of                                                                                                                                                                                                                            | cting on                                   | ,5kN a                         | load 12                                                      | Maximum wheel load 12,5kN acting                                                                                                          | ×aÿ                                 |
|                                                 | tons                                                                                                                                                                                                                                           | vehicles up to 5<br>spaced at 3,0m<br>25kN | vehicles u<br>spaced at        |                                                              | Class: Pedestrians<br>Load: 5 KN/m2 and<br>Vehicle with 2 axles<br>Front and rear axle                                                    | Class:<br>Load:<br>Vehicle<br>Front |
|                                                 |                                                                                                                                                                                                                                                |                                            |                                |                                                              | Residual Risks:<br>None                                                                                                                   | Resid<br>None                       |
| ment)                                           | agreed method statement)                                                                                                                                                                                                                       | o an ag                                    | appropriate, to an             |                                                              | (it is assumed<br>working, where                                                                                                          | <u>ج</u> ~                          |
| not re                                          | that                                                                                                                                                                                                                                           | have be<br>mpetent                         | ruction<br>y a co              | g constru<br>seen by                                         | Construction<br>-No risks during construction have been identified<br>have been foreseen by a competent contractor.                       |                                     |
| the types of work<br>lowing:                    | o the hazards/risk normally associated with the ty<br>detailed on the drawing, please note the following:                                                                                                                                      | sk norma<br>drawing,                       | ards/ris                       | the haz                                                      | addition to t<br>det                                                                                                                      | 5                                   |
| formation                                       | environmental information                                                                                                                                                                                                                      |                                            | and                            | Health                                                       | Safety, H                                                                                                                                 |                                     |
|                                                 |                                                                                                                                                                                                                                                |                                            |                                |                                                              |                                                                                                                                           |                                     |